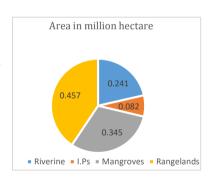

Accordingly, the remaining forest area to be surveyed and demarcated is 1.753 million acres (0.508 riverine, 0.216 I.Ps, and 1.029 rangelands).

Accordingly, a total area of **1.753 million acres** has been proposed in the project for DGPS survey, boundary demarcation and fixation of monoliths (except mangrove forests). As per Honourable Supreme Court orders, this assignment shall be got conducted from Survey of Pakistan for which an amount of **Rs.550.000 million** has been kept in the PC-I at an estimated rate of Rs.180/- per acre **(Appendix-II)**.