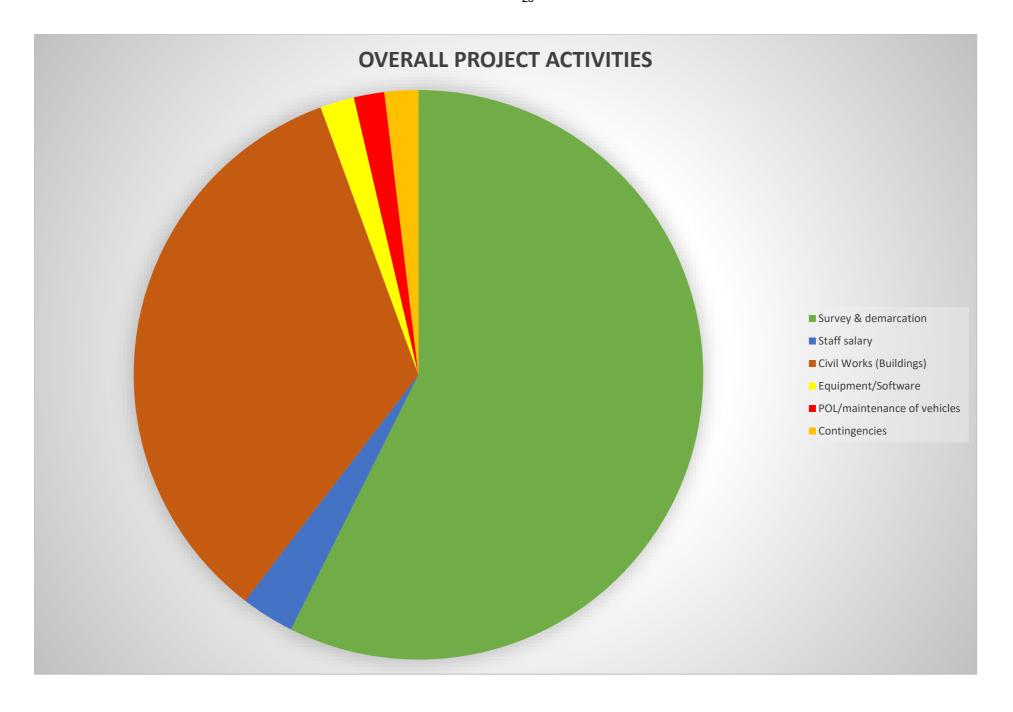

#### 7. Capital cost of project

The total project cost estimate is **Rs.550.000 million**. The date of estimation of the project is February, 2019. The cost estimates of this project are based on the prevailing market rates and survey rates of Survey of Pakistan. Year-wise/component-wise details of physical activities and financial implication are attached as **Appendix-II**.