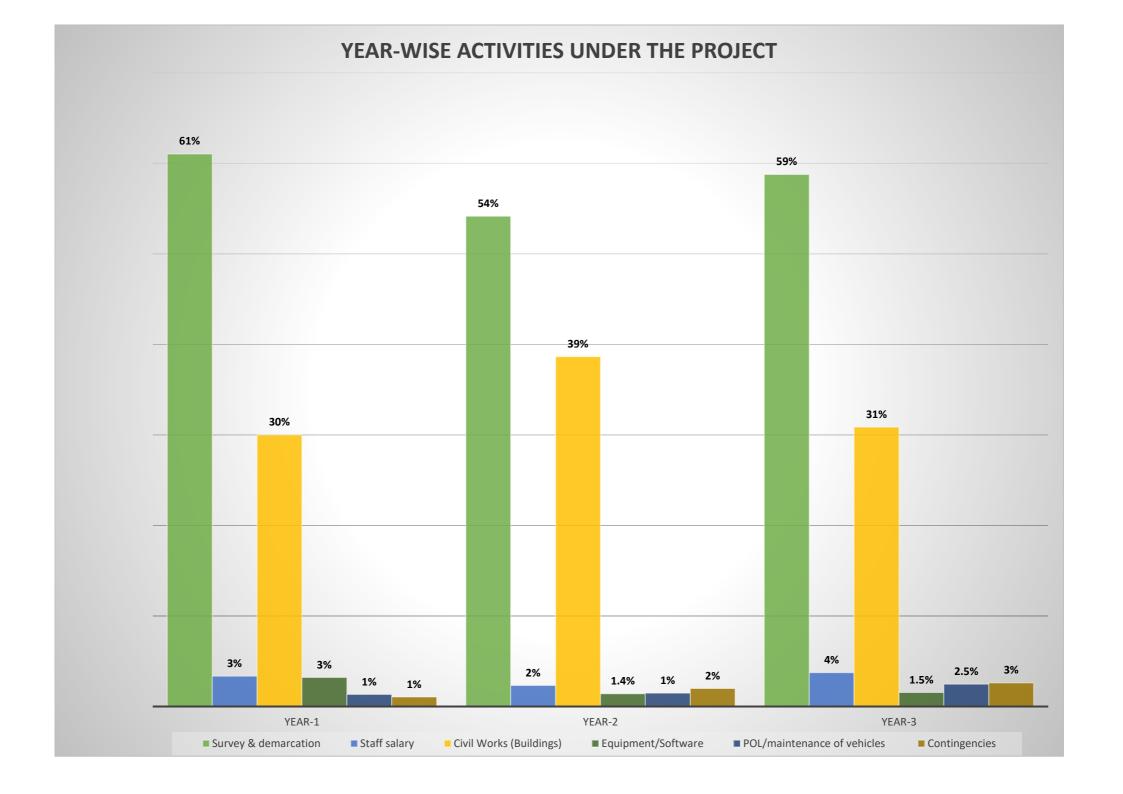

#### 7. Capital cost of project

The total project cost estimate is **Rs.550.000 million**. The date of estimation of the project is February, 2019. The cost estimates of this project are based on the prevailing market rates and survey rates of Survey of Pakistan. Year-wise/component-wise details of physical activities and financial implication are attached as **Appendix-II**.