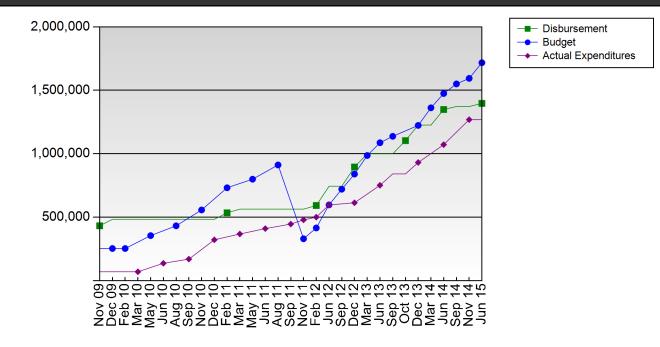

### 2. Key Grant Performance Information

- 2.1. Program Impact and Outcome Indicators
- 2.2. Programmatic Performance
  - 2.2.1. Reporting Periods
  - 2.2.2. Program Objectives, Service Delivery Areas and Indicators
  - 2.2.3. Cumulative Progress To Date
- 2.3. Financial Performance
  - 2.3.1. Grant Financial Key Performance Indicators (KPIs)
  - 2.3.2. Program Budget
  - 2.3.3. Program Expenditures
  - 2.3.4. Graph Cumulative Program Budget, Expenditures and Disbursement to Date
- 2.4. Progress Update and Disbursement Information
- 2.5. Contextual Information
- 2.6. Phase 2 Grant Renewal